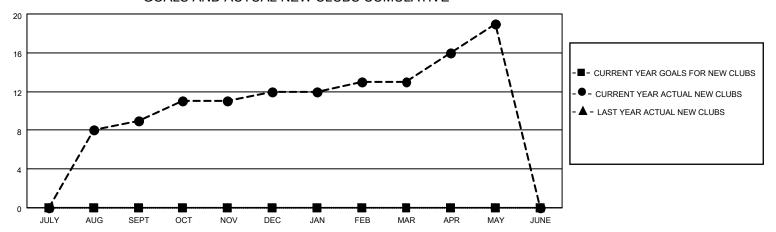

## GOALS AND ACTUAL NEW CLUBS CUMULATIVE

## MONTHLY MEMBERSHIP PROGRESS REPORT

LOCATION NEPAL District 325 H Results as of: 5/31/2023

| Clubs                 |               |           |               | Members               |                        |                         |                                                    |
|-----------------------|---------------|-----------|---------------|-----------------------|------------------------|-------------------------|----------------------------------------------------|
| RESULTS FOR 2022-2023 |               |           |               | RESULTS FOR 2022-2023 |                        |                         |                                                    |
| QUARTER               | NEW CLUB GOAL | NEW CLUBS | DROPPED CLUBS | QUARTER MEMB          | BER GROWTH NET<br>GOAL | MEMBER GROWTH<br>ACTUAL | DROPPED<br>MEMBERS ACTUAL<br>(including transfers) |
| JULY/AUG/SEPT         | 0             | 9         | 1             | JULY/AUG/SEPT         | 0                      | 299                     | 95                                                 |
| OCT/NOV/DEC           | 0             | 3         | 4             | OCT/NOV/DEC           | 0                      | 137                     | 203                                                |
| JAN/FEB/MAR           | 0             | 1         | 0             | JAN/FEB/MAR           | 0                      | 144                     | 96                                                 |
| APR/MAY/JUNE          | 0             | 6         | 0             | APR/MAY/JUNE          | 0                      | 176                     | 78                                                 |