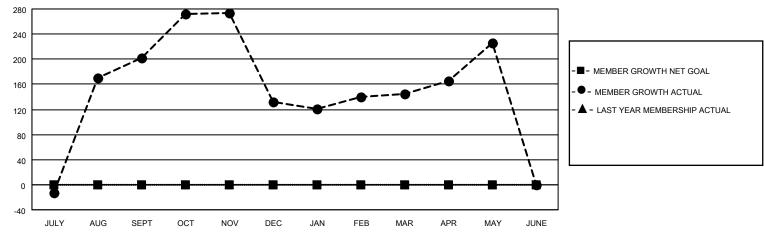

## GOALS AND ACTUAL MEMBERS CUMULATIVE

| DROPPED CLUBS: 5 |     | 66 CLUBS OF 103 ADDED 1 OR<br>MORE NEW MEMBERS | GENDER DISTRIBUTION                 |              |  |
|------------------|-----|------------------------------------------------|-------------------------------------|--------------|--|
|                  |     | WORE NEW WEINDERS                              | MALE 1,605 (69.42%)                 |              |  |
|                  |     |                                                | FEMALE                              | 707 (30.58%) |  |
| DROPPED MEMBERS  |     |                                                | NON BINARY                          | 0 (0.00%)    |  |
|                  |     |                                                | PREFER NOT TO ANSWER                | 0 (0.00%)    |  |
| DECEASED         | 1   |                                                |                                     |              |  |
| CLUB CANCELLED   | 138 | CLICK HERE FOR CUMULATIVE                      | TOTAL FAMILY UNIT MEMBERS           | 1,231        |  |
| OTHER            | 330 | MEMBERSHIP DATA                                |                                     |              |  |
| TOTAL            | 469 |                                                | FAMILY MEMBERS PAYING HALF DUES 763 |              |  |
|                  |     |                                                |                                     |              |  |

## MONTHLY MEMBERSHIP PROGRESS REPORT

LOCATION NEPAL District 325 H Results as of: 5/31/2023

| Clubs                 |               |           |               | Members               |                        |                         |                                                    |
|-----------------------|---------------|-----------|---------------|-----------------------|------------------------|-------------------------|----------------------------------------------------|
| RESULTS FOR 2022-2023 |               |           |               | RESULTS FOR 2022-2023 |                        |                         |                                                    |
| QUARTER               | NEW CLUB GOAL | NEW CLUBS | DROPPED CLUBS | QUARTER MEMB          | BER GROWTH NET<br>GOAL | MEMBER GROWTH<br>ACTUAL | DROPPED<br>MEMBERS ACTUAL<br>(including transfers) |
| JULY/AUG/SEPT         | 0             | 9         | 1             | JULY/AUG/SEPT         | 0                      | 299                     | 95                                                 |
| OCT/NOV/DEC           | 0             | 3         | 4             | OCT/NOV/DEC           | 0                      | 137                     | 203                                                |
| JAN/FEB/MAR           | 0             | 1         | 0             | JAN/FEB/MAR           | 0                      | 144                     | 96                                                 |
| APR/MAY/JUNE          | 0             | 6         | 0             | APR/MAY/JUNE          | 0                      | 176                     | 78                                                 |